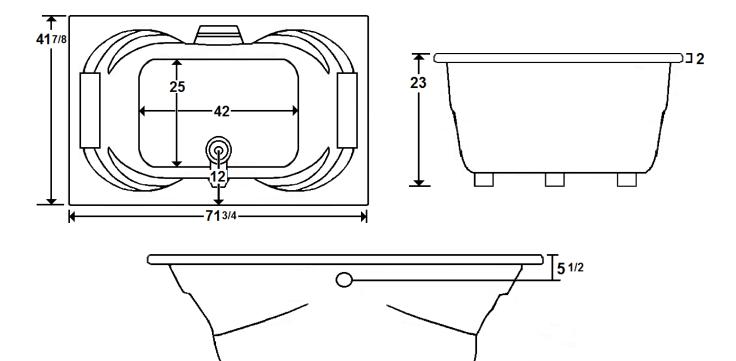

#### **Technical Information**

Cut-Out Dimensions: 69 3/4" x 39 7/8"

• Weight: 150 lbs.

Water Depth to Overflow: 16"Water Capacity: 101 gal.

Sump Dimension: 42" x 25"